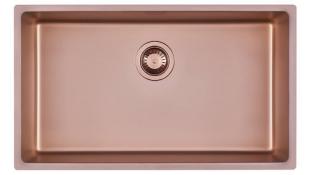

### **SMOKEY 710 COPPER**

Kitchen Sinks Code: 1157 858

### DETAILS

| Coloring               | Copper                                                          |
|------------------------|-----------------------------------------------------------------|
| Edge/Installation Type | Undermount                                                      |
| Finish                 | PVD                                                             |
| Material               | AISI 304 stainless steel                                        |
| Texture                | Fumé                                                            |
| Base                   | 80 cm                                                           |
| Dimensions             | 750 x 440 mm                                                    |
| Standard fittings      | Fixing hooks, gasket, drain, overflow and siphon, boxed packing |
| Mixer holes            | No standard holes                                               |

| Built-in hole   | View technical data sheet |
|-----------------|---------------------------|
| Drainer         | No                        |
| Width           | 75 cm                     |
| Bowl dimension  | 710 x 400 mm              |
| Number of bowls | 1 bowl                    |
| Waste fitting   | 3,5" drain                |