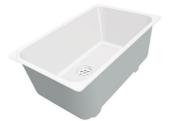

### **SMOKEY 710 COPPER**

Kitchen Sinks Code: 1157 858

### DETAILS

| Coloring               | Copper                                                          |
|------------------------|-----------------------------------------------------------------|
| Edge/Installation Type | Undermount                                                      |
| Finish                 | PVD                                                             |
| Material               | AISI 304 stainless steel                                        |
| Texture                | Fumé                                                            |
| Base                   | 80 cm                                                           |
| Dimensions             | 750 x 440 mm                                                    |
| Standard fittings      | Fixing hooks, gasket, drain, overflow and siphon, boxed packing |
| Mixer holes            | No standard holes                                               |

| Built-in hole   | View technical data sheet |
|-----------------|---------------------------|
| Drainer         | No                        |
| Width           | 75 cm                     |
| Bowl dimension  | 710 x 400 mm              |
| Number of bowls | 1 bowl                    |
| Waste fitting   | 3,5" drain                |