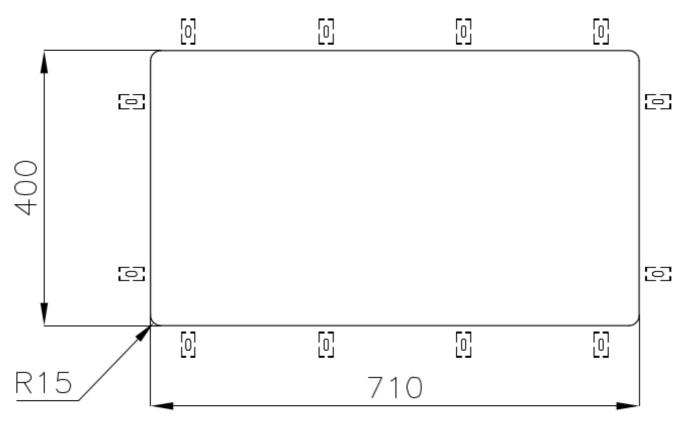

|
| Perimetral overflow       | The overflow is always a security on the Foster sinks that prevents the overflow of water in case of oversights. The perimeter drain solution improves aesthetics thanks to its square and essential shape.                                                                                                                                 |
| Small radius              | Bowls with squared shapes with a modern design and an increased capacity, for a minimal aesthetics connected with an extreme practicity.                                                                                                                                                                                                    |

### **TECHNICAL DATA**





Cut out size Dimensioni per foratura top

#### GALLERY



Foster S.p.A. Via M.S. Ottone, 18-20 42041 Brescello (Reggio Emilia) - Italy

#### **OPTIONAL ACCESSORIES**



**Cestello inox** 8612 000



Glass chopping board 8631 300



HPDE Chopping board 8657 001



HPDE Twin chopping board 8644 101



Stainless steel plate rack 8100 154



Stainless steel plate rack 8100 303 \* only in combination with the accessory 8644 101



White basket 8612 100



White bowl 8153 100



Graters kit with ring-holder and food collection tray 8159 101

\* only in combination with the accessory 8644 101







Stainless steel perforated tray 8151 000 \* only in combination with the accessory 8644 101

Stainless steel plate rack 8100 201

#### **RECOMMENDED PAIRINGS**



Mixer Tap Omega Copper 8497 400