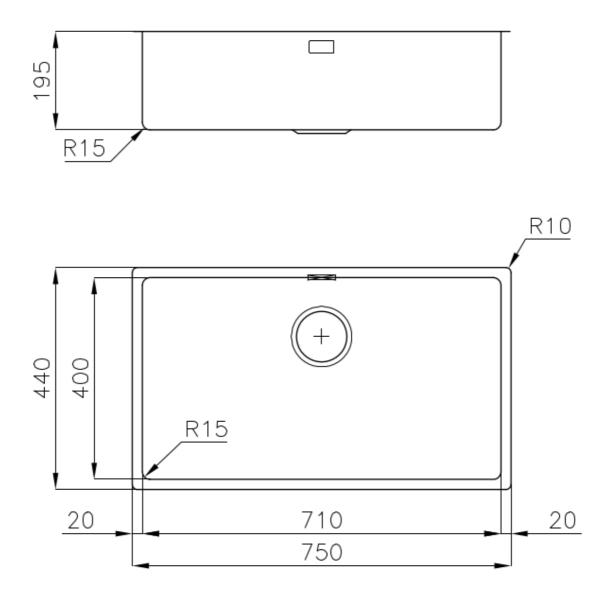

### DETAILS

| Coloring               | Copper                                                          |
|------------------------|-----------------------------------------------------------------|
| Edge/Installation Type | Undermount                                                      |
| Finish                 | PVD                                                             |
| Material               | AISI 304 stainless steel                                        |
| Texture                | Fumé                                                            |
| Base                   | 80 cm                                                           |
| Dimensions             | 750 x 440 mm                                                    |
| Standard fittings      | Fixing hooks, gasket, drain, overflow and siphon, boxed packing |
| Mixer holes            | No standard holes                                               |

| Built-in hole   | View technical data sheet |
|-----------------|---------------------------|
| Drainer         | No                        |
| Width           | 75 cm                     |
| Bowl dimension  | 710 x 400 mm              |
| Number of bowls | 1 bowl                    |
| Waste fitting   | 3,5" drain                |