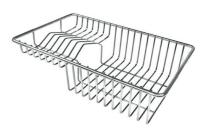

#### **OPTIONAL ACCESSORIES**

**Cestello inox** 8612 000

Glass chopping board 8631 300

HPDE Chopping board 8657 001

HPDE Twin chopping board 8644 101

Stainless steel plate rack 8100 154

Stainless steel plate rack 8100 303 \* only in combination with the accessory 8644 101