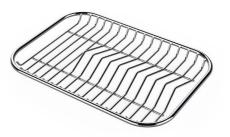

#### **OPTIONAL ACCESSORIES**

**Cestello inox** 8612 000

Glass chopping board 8631 300

HPDE Chopping board 8657 001

HPDE Twin chopping board 8644 101

Stainless steel plate rack 8100 154

Stainless steel plate rack 8100 303 \* only in combination with the accessory 8644 101

Stainless steel plate rack 8100 201