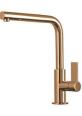

|

### **TECHNICAL DATA**





Cut out size Dimensioni per foratura top

#### GALLERY



Foster S.p.A. Via M.S. Ottone, 18-20 42041 Brescello (Reggio Emilia) - Italy

#### **OPTIONAL ACCESSORIES**



**Cestello inox** 8612 000



Glass chopping board 8631 300



HPDE Chopping board 8657 001



HPDE Twin chopping board 8644 101



Stainless steel plate rack 8100 154



Stainless steel plate rack 8100 303 \* only in combination with the accessory 8644 101



White basket 8612 100



White bowl 8153 100



Graters kit with ring-holder and food collection tray 8159 101

\* only in combination with the accessory 8644 101







Stainless steel perforated tray 8151 000 \* only in combination with the accessory 8644 101

Stainless steel plate rack 8100 201

#### **RECOMMENDED PAIRINGS**



Mixer Tap Omega Copper 8497 400