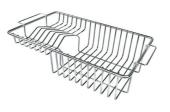

|

### **TECHNICAL DATA**





Cut out size Dimensioni per foratura top

#### GALLERY



Foster S.p.A. Via M.S. Ottone, 18-20 42041 Brescello (Reggio Emilia) - Italy

#### **OPTIONAL ACCESSORIES**



**Cestello inox** 8612 000



Glass chopping board 8631 300



HPDE Chopping board 8657 001



HPDE Twin chopping board 8644 101



Stainless steel plate rack 8100 154



Stainless steel plate rack 8100 303 \* only in combination with the accessory 8644 101



White basket 8612 100



White bowl 8153 100



Graters kit with ring-holder and food collection tray 8159 101

\* only in combination with the accessory 8644 101







Stainless steel perforated tray 8151 000 \* only in combination with the accessory 8644 101

Stainless steel plate rack 8100 201

#### **RECOMMENDED PAIRINGS**



Mixer Tap Omega Copper 8497 400