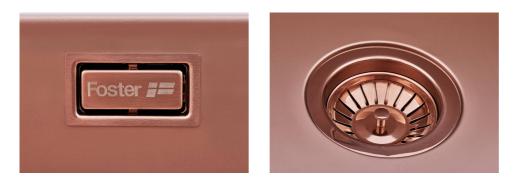

### DETAILS

| Coloring               | Copper                                                          |
|------------------------|-----------------------------------------------------------------|
| Edge/Installation Type | Undermount                                                      |
| Finish                 | PVD                                                             |
| Material               | AISI 304 stainless steel                                        |
| Texture                | Fumé                                                            |
| Base                   | 80 cm                                                           |
| Dimensions             | 750 x 440 mm                                                    |
| Standard fittings      | Fixing hooks, gasket, drain, overflow and siphon, boxed packing |
| Mixer holes            | No standard holes                                               |

### FEATURES

| Basket 3,5" waste fitting | The drain is equipped with a large 3.5" drain, with the practical basket cap that prevents the discharge of solid parts.                                                                                                                                                                                                                    |
|---------------------------|---------------------------------------------------------------------------------------------------------------------------------------------------------------------------------------------------------------------------------------------------------------------------------------------------------------------------------------------|
| Copper                    | The Copper finish is obtained by treating steel with a physical process called PVD (Phisical Vacuum Deposition) which deposits particles of noble metals on the surface. The result is a unique and refined aesthetic effect, and an improvement of the mechanical properties of the steel which is more resistant to impact and scratches. |
| High thickness            | 1mm thick steel. A significant thickness, which guarantees the maximum sturdiness and durability.                                                                                                                                                                                                                                           |
| Perimetral overflow       | The overflow is always a security on the Foster sinks that prevents the overflow of water in case of oversights. The perimeter drain solution improves aesthetics thanks to its square and essential shape.                                                                                                                                 |
| Small radius              | Bowls with squared shapes with a modern design and an increased capacity, for a minimal aesthetics connected with an extreme practicity.                                                                                                                                                                                                    |